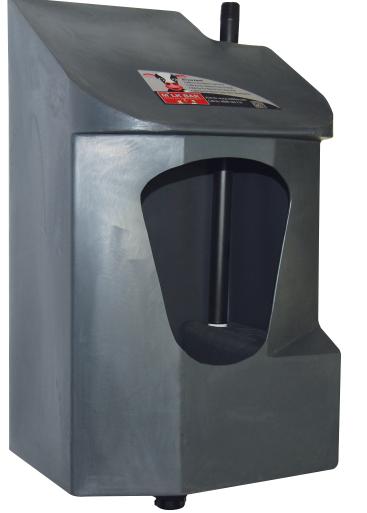

## **Automatic Pen Waterer**

Automatic Pen Waterer from Milk Bar is covered and has a unique hole shape which helps eliminate debris from contaminating the water. Waterer features a bottom drain for easy cleaning and holds two gallons making it ideal for young calves, sheep and goats. It can be attached to wood rails, pipe rails, walls or steel gates. Threads are standard garden hose and an automatic float valve (830) is included along with 4 self-tapping screws and 4 cable ties for installation. Dimensions are 24" H x 11" D x 13.5" W

265-4010 Pen Waterer. Wt. 8.5 lbs.

800 776 7042

262 473 2822 coburn.com info@coburn.com