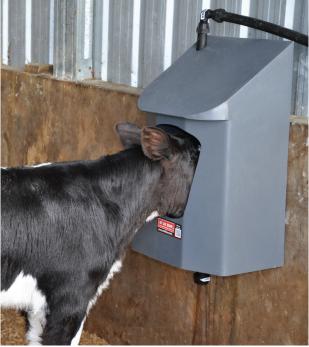

## **Automatic Pen Waterer**

Automatic Pen Waterer from Milk Bar is covered and has a unique hole shape which helps eliminate debris from contaminating the water. Waterer features a bottom drain for easy cleaning and holds two gallons making it ideal for young calves, sheep and goats. It can be attached to wood rails, pipe rails, walls or steel gates. Threads are standard garden hose and an automatic float valve (830) is included along with 4 self-tapping screws and 4 cable ties for installation. Dimensions are 24" H x 11" D x 13.5" W

265-4010 Pen Waterer. Wt. 8.5 lbs.

800 776 7042

262 473 2822 coburn.com info@coburn.com